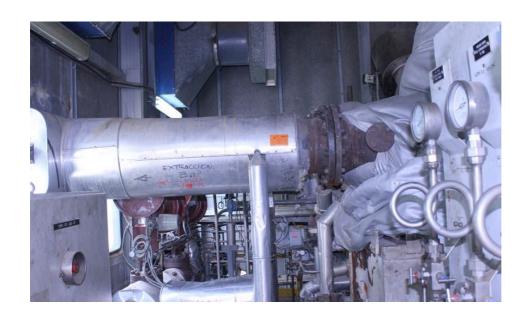

## Steam Flow Range:

» Live steam: 35 to 103,9 t/h

Injection at 40 barg /350 °C: 0 to 10,7 t/h
 Extraction at 5 barg: 0 to 38,4 t/h