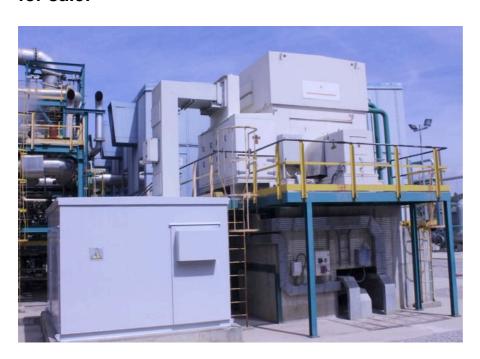

# 31,8 MW Condensing Steam Turbine GEC Alsthom with Extraction, for sale:

### **Technical Details:**

**Manufacturer:** GEC Alsthom

**Type:** TM 2 - 35.8

Year of Manufacturer: 1998

Power: 31,8 MW

Live steam pressure: 71 bar / 510°C

Frequency: 50 Hz

Running Hours: 73 227

## Scope of Supply:

- -Steam Turbine
- -Alternator
- -Steam piping, instrumentation and valves
- -Control panels
- -Lubrication system (water cooled)
- -Complete building with steel structure
- -Technical documentation
- -Spare parts